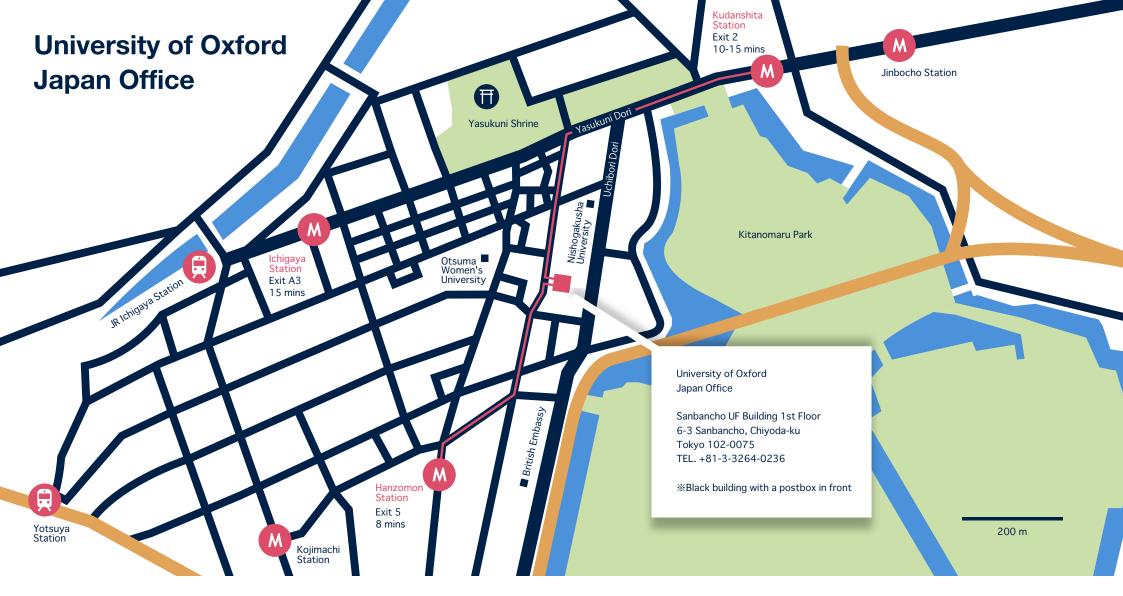

## **Directions**

## 8 mins on foot from Hanzomon station Exit 5 (Bancho exit)

When you come out of Exit 5, turn right at the crossroads on your left. Walk past the Kohikan coffee shop and turn left at the first traffic light. The UF Building is on the right half way up the slope after the second set of traffic lights.

## 10-15 mins on foot from Kudanshita station Exit 2

Walk up the slope of Yasukuni-doori in the direction of the shrine. Turn left at the Toyota Homes showroom. The UF Building is 5 mins walk from here on the left hand side.

## 15 mins on foot from Ichigaya station Exit A3

Walk up Yasukuni-doori towards the shrine and in the direction of Kudanshita. Turn right just before the Toyota Homes showroom. The UF Building is 5 mins walk from here on the left hand side.