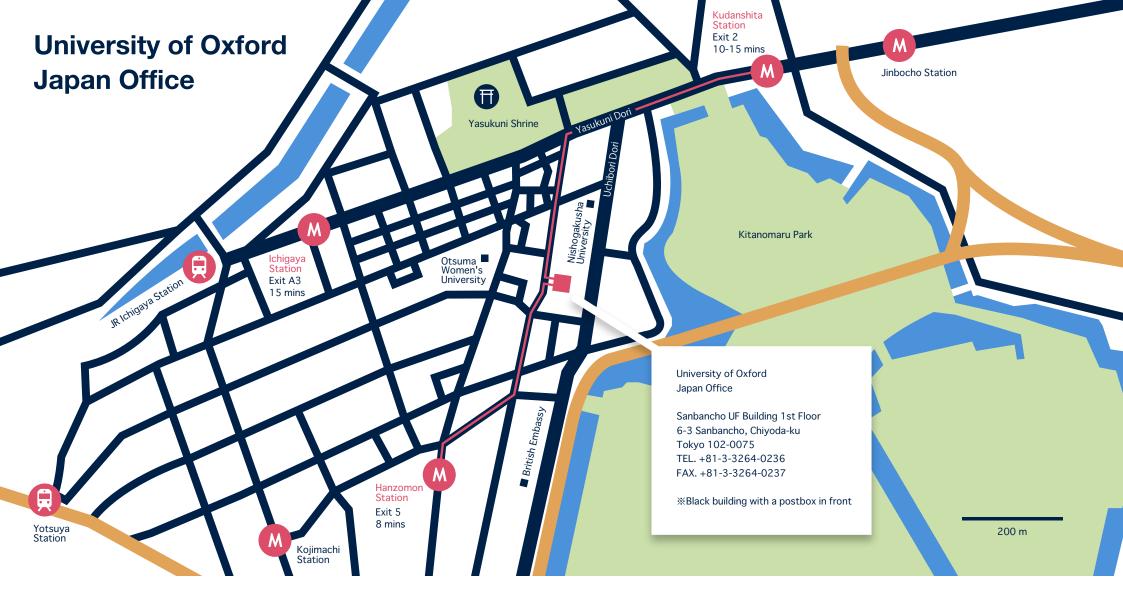

## **Directions**

## 8 mins on foot from Hanzomon station Exit 5 (Bancho exit)

When you come out of Exit 5, turn right at the crossroads on your left. Walk past the Kohikan coffee shop and turn left at the first traffic light. The UF Building is on the right half way up the slope after the second set of traffic lights.

## 10-15 mins on foot from Kudanshita station Exit 2

Walk up the slope of Yasukuni-doori in the direction of the shrine. Turn left at the Toyota Homes showroom. The UF Building is 5 mins walk from here on the left hand side.

## 15 mins on foot from Ichigaya station Exit A3

Walk up Yasukuni-doori towards the shrine and in the direction of Kudanshita. Turn right just before the Toyota Homes showroom. The UF Building is 5 mins walk from here on the left hand side.